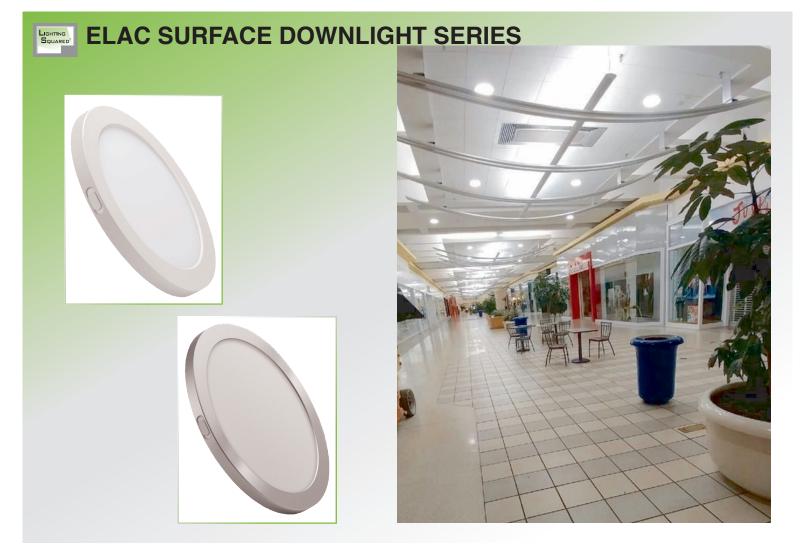

## ELAC SURACE DOWNLIGHT SERIES

## FEATURES

- A MINIMAL GEOMETRIC FORM DESIGNED TO ACCENT THE MODEM ARCHITECTURE
  WHILE EMBRACING A TRADITIONAL CONCEPT
- CONSTRUCTED OF A THERMALLY CONDUCTIVE IMPACT RESISTANT PLASTIC HOUSING ALLOWING FOR AN IP RATED ENVIRONMENT
- ELAS SERIES SERIES IS AN ENERGY EFFICENT DESIGN USING A DEDICATED LED ENGINE THAT MEETS ENERGY STAR
- THIS FAMILY OF LUMINARIES CAN BE USED IN A RETRO FIT/NEW CONSTRUCTION RECESS CAN APPLICATION OR A SURFACE MOUNT JUNCTION BOX

## **ELAC SURFACE DOWNLIGHT**

| DESIGN OPTIONS |        |              |         |  |                  |                         |
|----------------|--------|--------------|---------|--|------------------|-------------------------|
| MODEL          | FINISH | MOUNTING     | VOLTAGE |  | LIGHT SOURCE     |                         |
| ELAC 4         | WHITE  | CEILING/WALL | 120V    |  | LED 3/4/5000 CCT | 400 LUMENS AT 3000 CCT  |
| ELAC 7         | WHITE  | CEILING/WALL | 120V    |  | LED 3/4/5000 CCT | 900 LUMENS AT 3000 CCT  |
| ELAC 8         | WHITE  | CEILING/WALL | 120V    |  | LED 3/4/5000 CCT | 1400 LUMENS AT 3000 CCT |
| ELAC 12        | WHITE  | CEILING/WALL | 120V    |  | LED 3/4/5000 CCT | 1950 LUMENS AT 3000 CCT |
|                |        |              |         |  |                  |                         |
|                |        |              |         |  |                  |                         |
|                |        |              |         |  |                  |                         |